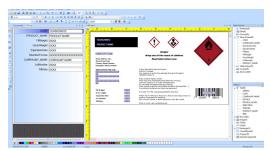

## **CODESOFT Features**

- Fit to Frame
- PortWatch
- Pocket Printing
- Form Display
- TextArt Shape Interaction
- GridField

- Label Comparison Tool
- **Database Queries**
- Form Designer
- Form Viewer
- **VBScripting**
- Windows 8.1 Compatible

## **CODESOFT Changes and Grows with Your Business**

What if we need to create more complex labels? CODESOFT is an advanced label design application that gives you the ability to easily design a label, connect it to a database, or add complex barcodes such as HIBC or GS Databar using CODESOFT's intuitive interface.